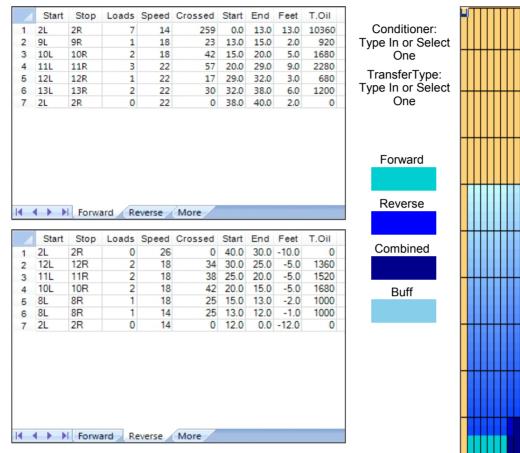

## Turneringlett2008-10-28prog4

Oil Pattern Distance: 40 Feet **Reverse Brush Drop:** Oil Per Board: 40 uL 40 **Forward Oil Total:** 17.12 mL Reverse Oil Total: 6.56 mL **Volume Oil Total:** 23.68 mL Forward Boards Crossed: 428 Boards Reverse Boards Crossed: 164 Boards **Total Boards Crossed:** 592 Boards

This Pattern Up Loaded From Slot # 4 In Lane Machine On 28.10.2008 11:51

| Boards Total Boards Crossed. 592 Boards |  |    |  |  |  |  |  |
|-----------------------------------------|--|----|--|--|--|--|--|
|                                         |  | 55 |  |  |  |  |  |
|                                         |  |    |  |  |  |  |  |
|                                         |  | 45 |  |  |  |  |  |
|                                         |  |    |  |  |  |  |  |
|                                         |  | 35 |  |  |  |  |  |
|                                         |  |    |  |  |  |  |  |
|                                         |  | 25 |  |  |  |  |  |
|                                         |  |    |  |  |  |  |  |
|                                         |  | 15 |  |  |  |  |  |
|                                         |  | 15 |  |  |  |  |  |
|                                         |  |    |  |  |  |  |  |
|                                         |  | 5  |  |  |  |  |  |
|                                         |  |    |  |  |  |  |  |