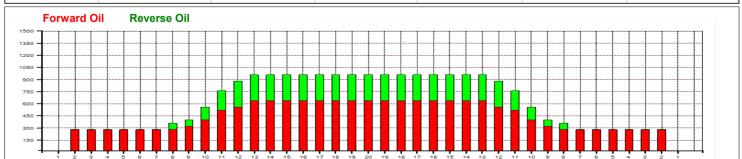

## Turneringlett2008-10-28prog4

Oil Pattern Distance: 40 Feet **Reverse Brush Drop:** Oil Per Board: 40 uL 40 **Forward Oil Total:** 17.12 mL Reverse Oil Total: 6.56 mL **Volume Oil Total:** 23.68 mL Forward Boards Crossed: 428 Boards Reverse Boards Crossed: 164 Boards **Total Boards Crossed:** 592 Boards